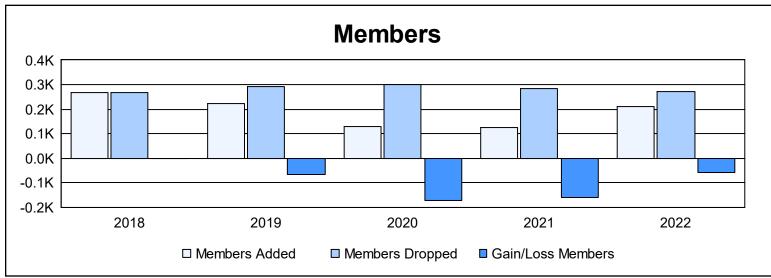

District 24 I As of June 2022 Cumulative

| Year      | New<br>Clubs | Dropped<br>Clubs | Gain/<br>Loss<br>Clubs | New<br>Members | Charter<br>Members | Reinstate<br>Members | Transfer<br>Members | Total<br>Member<br>Added | Total<br>Members<br>Dropped | Gain/<br>Loss<br>Members |
|-----------|--------------|------------------|------------------------|----------------|--------------------|----------------------|---------------------|--------------------------|-----------------------------|--------------------------|
| 2017-2018 | 2            | 0                | 2                      | 184            | 58                 | 14                   | 10                  | 266                      | 269                         | -3                       |
| 2018-2019 | 1            | 2                | -1                     | 169            | 32                 | 5                    | 18                  | 224                      | 290                         | -66                      |
| 2019-2020 | 0            | 6                | -6                     | 98             | 11                 | 3                    | 18                  | 130                      | 301                         | -171                     |
| 2020-2021 | 0            | 2                | -2                     | 94             | 1                  | 3                    | 26                  | 124                      | 283                         | -159                     |
| 2021-2022 | 0            | 2                | -2                     | 179            | 2                  | 22                   | 8                   | 211                      | 270                         | -59                      |
| Average   | 1            | 2                | -2                     | 145            | 21                 | 9                    | 16                  | 191                      | 283                         | -92                      |