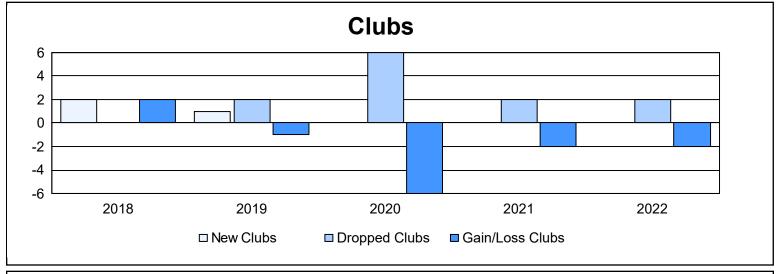

District 24 I As of June 2022 Cumulative

| Year      | New<br>Clubs | Dropped<br>Clubs | Gain/<br>Loss<br>Clubs | New<br>Members | Charter<br>Members | Reinstate<br>Members | Transfer<br>Members | Total<br>Member<br>Added | Total<br>Members<br>Dropped | Gain/<br>Loss<br>Members |
|-----------|--------------|------------------|------------------------|----------------|--------------------|----------------------|---------------------|--------------------------|-----------------------------|--------------------------|
| 2017-2018 | 2            | 0                | 2                      | 184            | 58                 | 14                   | 10                  | 266                      | 269                         | -3                       |
| 2018-2019 | 1            | 2                | -1                     | 169            | 32                 | 5                    | 18                  | 224                      | 290                         | -66                      |
| 2019-2020 | 0            | 6                | -6                     | 98             | 11                 | 3                    | 18                  | 130                      | 301                         | -171                     |
| 2020-2021 | 0            | 2                | -2                     | 94             | 1                  | 3                    | 26                  | 124                      | 283                         | -159                     |
| 2021-2022 | 0            | 2                | -2                     | 179            | 2                  | 22                   | 8                   | 211                      | 270                         | -59                      |
| Average   | 1            | 2                | -2                     | 145            | 21                 | 9                    | 16                  | 191                      | 283                         | -92                      |